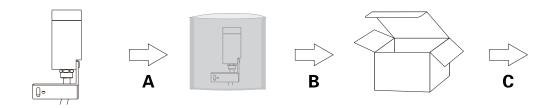

A: 1 pcs LED Spotlight Inside a pe bag.

B: After 1 PE bag with LED in ground light into a box.

C: Put the box on outer container.