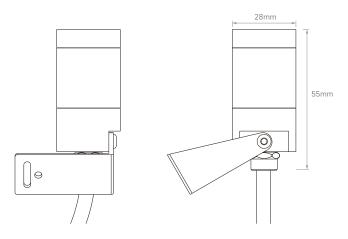

## **SP-3W/12-24V**

| Part No of LED King | 12V   |         | 24V   |         | Lumen (Lm) | Colour | CRI | IP Rang  | Beam Angle               |
|---------------------|-------|---------|-------|---------|------------|--------|-----|----------|--------------------------|
|                     | Power | Current | Power | Current |            | Colour | CRI | IF Kally | Dealli Aligle            |
| SP-3W1224WW         | 3W    | 0.25A   | 3W    | 0.125A  | 190        | 3000K  | >92 | IP67     | 15°<br>30°<br>45°<br>60° |
| SP-3W1224CW         |       |         |       |         |            | 6000K  |     |          |                          |
| SP-3W1224NW         |       |         |       |         |            | 4000K  |     |          |                          |