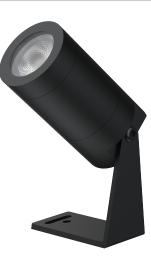

## LED SPOTLIGHT

LED KING PROVIDES SIMPLE ECO-LIGHTING FOR SMALL LIGHT.

A Series of outdoor LED Spotlights with Simple and Stable design.

## **SP-3W/12-24V**

| Part No of LED King | 12V   |         | 24V   |         | Lumen (Lm) | Colour | CRI | IP Rang  | Beam Angle               |
|---------------------|-------|---------|-------|---------|------------|--------|-----|----------|--------------------------|
|                     | Power | Current | Power | Current |            | Colour | CRI | IF Kally | Dealli Aligle            |
| SP-3W1224WW         | 3W    | 0.25A   | 3W    | 0.125A  | 190        | 3000K  | >92 | IP67     | 15°<br>30°<br>45°<br>60° |
| SP-3W1224CW         |       |         |       |         |            | 6000K  |     |          |                          |
| SP-3W1224NW         |       |         |       |         |            | 4000K  |     |          |                          |